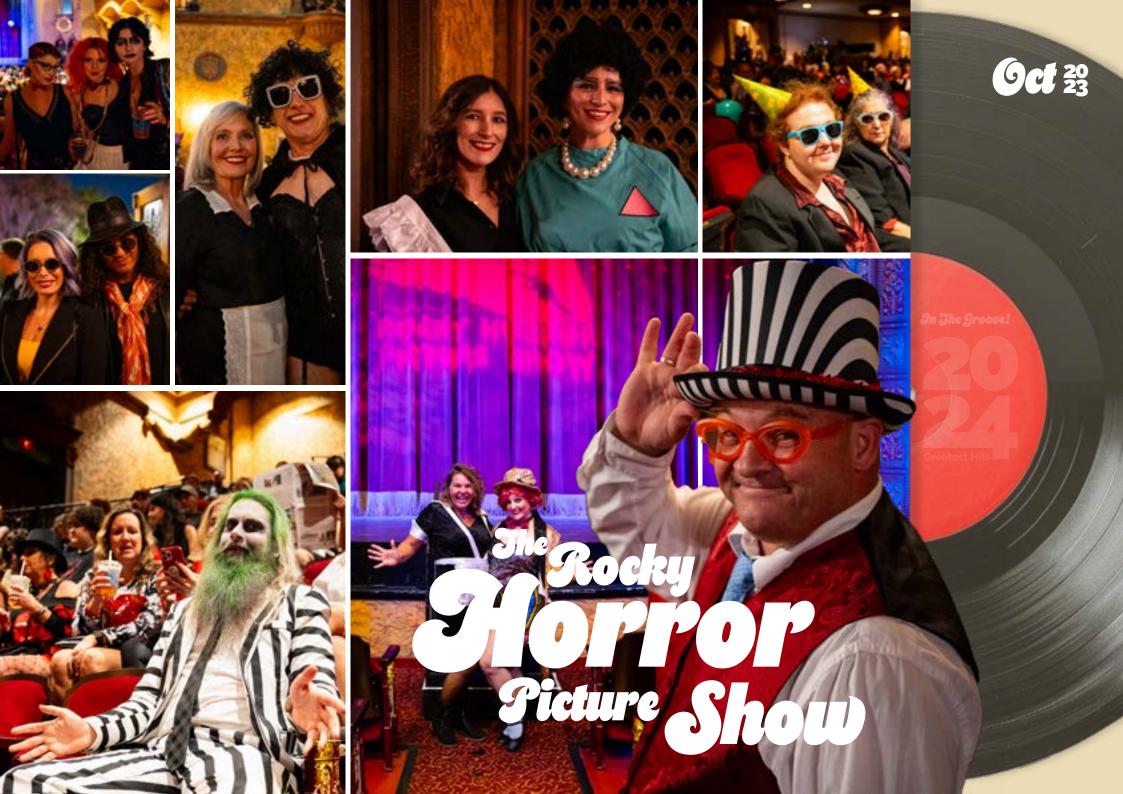

## October 28th, 2023 **The Rocky Horror Picture Show**

After being closed for four months of renovations, the first night back was the annual screening of the Rocky Horror Picture Show. It's a

Florida Theatre tradition! Hosted by Karissa Wade, the evening featured pre-movie live music supplied by Annie Dukes, a costume contest, sacrificing of the virgins (those attending Rocky Horror for the very first time) and after the movie, a group dance along to "The Time Warp."