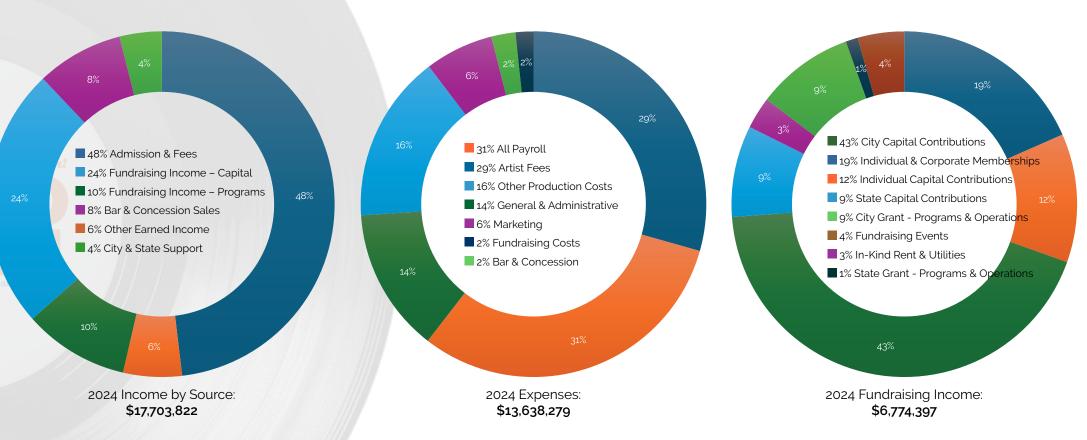

| 2,825,691                     | -                          | 2,825,691   |
| Total expenses                            | 13,638,279                    | -                          | 13,638,279  |
|                                           |                               |                            |             |
| Change in net assets                      | 3,117,163                     | 948,380                    | 4,065,543   |
| Net assets at beginning of year, restated | 13,944,987                    | 1,225,484                  | 15,170,471  |
|                                           |                               |                            |             |

Net assets at end of year

\$ 17,062,150 \$ 2,173,864 \$ 19,236,014



## **Budget** Visualizations



## Audience Demographics

In fiscal 2024, customers came from all 50 United States, plus the District of Columbia and Puerto Rico, and almost two dozen foreign countries including Amsterdam, Australia, Austria, Bahamas, Brazil, Canada, Chile, Croatia, Denmark, Dominican Republic, England, France, Germany, Holland, Hong Kong, Ireland, Kuala Lumpur, New Zealand, Saudi Arabia, Scotland and Slovakia.

### Economic Impact

| Total economic impact                                | \$17,978,014 |
|------------------------------------------------------|--------------|
| Jobs (full time equivalent)                          | 562.7        |
| Household income                                     | \$13,818,305 |
| Local government revenue                             | \$788,301    |
| State governme