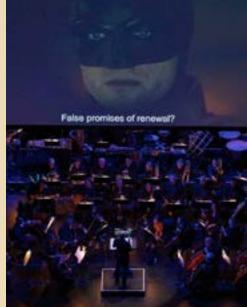

# Events in 2024

The Florida Theatre was pleased to bring these "mainstage performances" to the Northeast Florida and Southeast Georgia region in the 2024 fiscal year:

- 38 Special
- A Charlie Brown Christmas
- A Drag Queen Christmas
- A Peter White Christmas featuring Mindi Abair & Vincent Ingala
- ABBA Mania
- Abducted by the 8os: Wang Chung, Men Without Hats, The Motels & Naked Eyes
- Air Supply
- Ali Siddiq
- Amy Grant
- Ancient Aliens
- Ann Wilson & Tripsitter
- Anthony Jeselnik
- Ashley McBride
- Batman in Concert
- Benise
- Blippi
- Bored Teachers of Comedy
- Brad "Scarface" Johnson
- Brad Williams
- Brian Culbertson
- Brit Floyd
- Brothers Again
- Celebrating Billy Joel