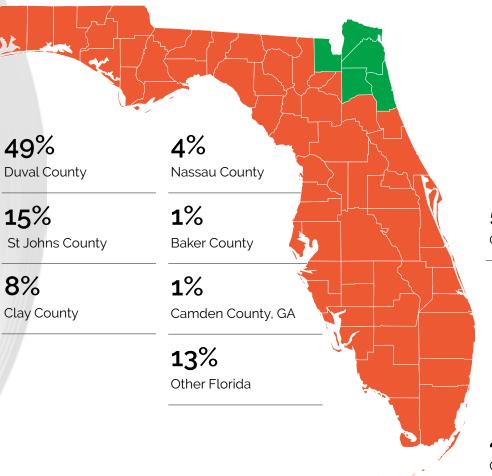

co, and almost two dozen foreign countries including Amsterdam, Australia, Austria, Bahamas, Brazil, Canada, Chile, Croatia, Denmark, Dominican Republic, England, France, Germany, Holland, Hong Kong, Ireland, Kuala Lumpur, New Zealand, Saudi Arabia, Scotland and Slovakia.

### Economic Impact

| Total economic impact                                | \$17,978,014 |
|------------------------------------------------------|--------------|
| Jobs (full time equivalent)                          | 562.7        |
| Household income                                     | \$13,818,305 |
| Local government revenue                             | \$788,301    |
| State government revenue                             | \$941,871    |
| Source: American for the Arts, Arts<br>Prosperity IV | s & Economic |











## Capital Improvement

Since 2020, the Florida Theatre has been actively renovating and improving its historic building in time for its 100th anniversary in 2027. The intention of these investments is to increase our nonprofit's financial sustainability, and to improve the artist and customer experience.

### **Completed Projects**

Over five years, \$17 million has been raised and expended on these completed projects:

### 2020

- All 1,865 fixed theatre seats replaced with new, historically accurate seats (except for the famous Ghost Seats, which were restored and reinstalled).
- Safety enhancements included increased aisle lighting and more balcony handrails.
- · Wheelchair accessible seating is doubled.
- New L 'Acoustics concert sound system

### 2021

• New theatrical stag