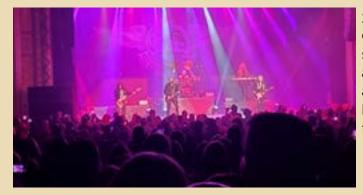

## October 28th, 2023 **The Rocky Horror Picture Show**

After being closed for four months of renovations, the first night back was the annual screening of the Rocky Horror Picture Show. It's a

Florida Theatre tradition! Hosted by Karissa Wade, the evening featured pre-movie live music supplied by Annie Dukes, a costume contest, sacrificing of the virgins (those attending Rocky Horror for the very first time) and after the movie, a group dance along to "The Time Warp."