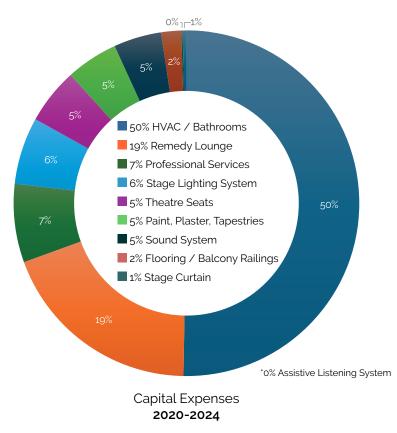

The renovation and improvement of the Florida Theatre is ongoing. \$17.2 million of work has been completed in the last 5 years, and \$15 million of work remains, including an expansion of the first floor entry lobby, renovation

of the existing stage right dressing rooms, construction of a new green room and new dressing rooms on stage left, construction of a new artist hospitality suite on the third floor of the office building, renovation of the fourth floor administrative offices, demolition of an abandoned backstage chimney, and restoration of the marquee.