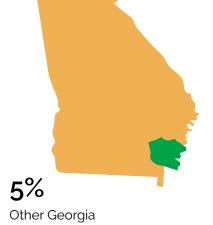

and almost two dozen foreign countries including Amsterdam, Australia, Austria, Bahamas, Brazil, Canada, Chile, Croatia, Denmark, Dominican Republic, England, France, Germany, Holland, Hong Kong, Ireland, Kuala Lumpur, New Zealand, Saudi Arabia, Scotland and Slovakia.

### Economic Impact

| Total economic impact                                | \$17,978,014 |
|------------------------------------------------------|--------------|
| Jobs (full time equivalent)                          | 562.7        |
| Household income                                     | \$13,818,305 |
| Local government revenue                             | \$788,301    |
| State government revenue                             | \$941,871    |
| Source: American for the Arts, Arts<br>Prosperity IV | s & Economic |











## Capital Improvement

Since 2020, the Florida Theatre has been actively renovating and improving its historic building in time for its 100th anniversary in 2027. The intention of these investments is to increase our nonprofit's financial sustainability, and to improve the artist and customer experience.

### **Completed Projects**

Over five years, \$17 million has been raised and expended on these completed projects:

### 2020

- All 1,865 fixed theatre seats replaced with new, historically accurate seats (except for the famous Ghost Seats, which were restored and reinstalled).
- Safety enhancements included increased aisle lighting and more balcony handrails.
- · Wheelchair accessible seating is doubled.
- New L 'Acoustics concert sound system

### 2021

• New theatrical stage li