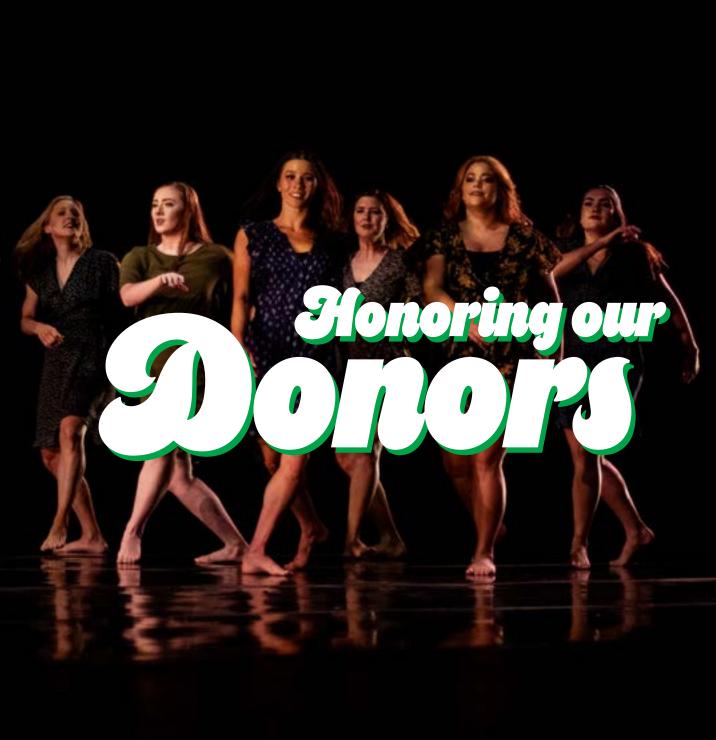

This report is full of interesting facts and figures, but we are especially proud of these accomplishments this year:

- We staged memorably diverse performances from "A" (Ali Siddiq) to "Z" (ZZ Top) that attracted record attendance.
- It was the Florida Theatre's busiest year since 2007, with 209 performances taking the Florida Theatre stage. That also qualified as the fourth busiest year ever.
- Over 200,000 were served, the third most ever in a single year, and the most in a single year since 1997.
- The latest phase of the ongoing renovation of the Florida Theatre concluded with a ribbon cutting by Mayor Deegan on October 27, 2023.

# Events in 2024

The Florida Theatre was pleased to bring these "mainstage performances" to the Northeast Florida and Southeast Georgia region in the 2024 fiscal year:

- 38 Special
- A Charlie Brown Christmas
- A Drag Queen Christmas
- A Peter White Christmas featuring Mindi Abair & Vincent Ingala
- ABBA Mania
- Abducted by the 8os: Wang Chung, Men Without Hats, The Motels & Naked Eyes
- Air Supply
- Ali Siddiq
- Amy Grant
- Ancient Aliens
- Ann Wilson & Tripsitter
- Anthony Jeselnik
- Ashley McBride
- Batman in Concert
- Benise
- Blippi
- Bored Teachers of Comedy
- Brad "Scarface" Johnson
- Brad Williams
- Brian Culbertson
- Brit Floyd
- Brothers Again
- Celebrating Billy Joel